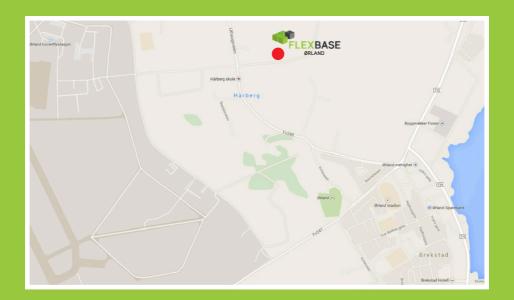

#### LOCATION

Ørland Municipality and the Fosen region is experiencing rapid growth, and FlexBase Ørland is centrally located, offering visitors a very comfortable short- or long-term accommodation alternative.

- » 200 meters from main gate MAS Ørland
- » Short distance to Fosens largest shopping center.
- » Short distance to healthcare services, pharmacy, dentist and medical facilities
- » Located close to other key industries at Ørland
- » Walking distance to passenger speed boat
- » 2 min drive to car ferry