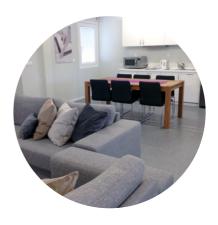

## **COMMON AREAS**

If you wish to relax in our common areas, you can find designated areas on both floors. There are sofas, dining tables, a 60" TV, refrigerator and mini kitchen available for both relaxing and socializing. There are also vending machines with coffee, beverages and snacks available.